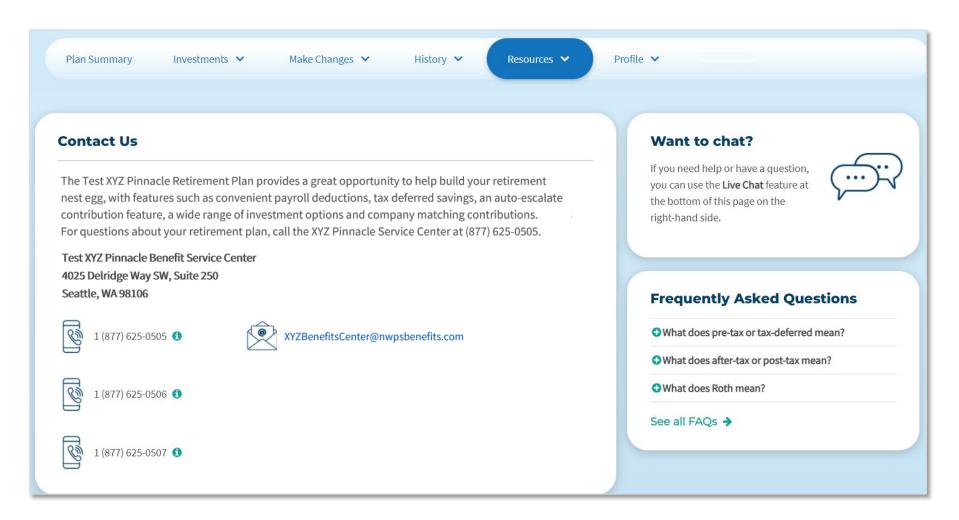

#### Resources | Contact Us

See answers to common questions.

Coming soon: Live Chat with a person to get help.