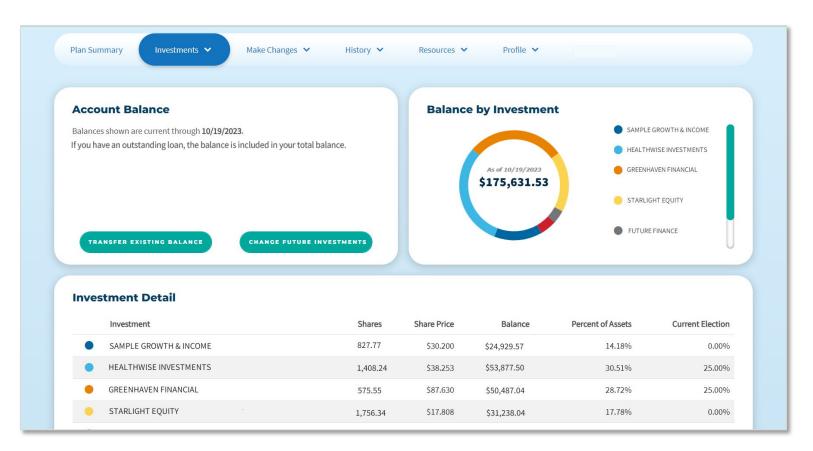

#### Investments | Balance by Investment

- View your balance by investments.
- Transfer money
  between the
  investment options in
  your plan (if offered by
  your plan).
- Change your future investments (if offered by your plan).

#### Investments | Elections

- View the investments that you've chosen.
- Change your investment elections (if offered by your plan).