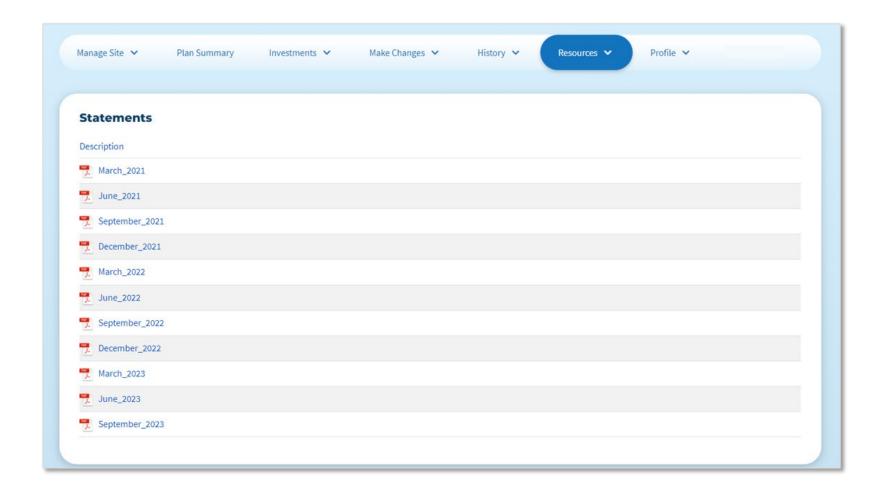

red by your plan).

#### Make Changes | Transfer Investments



- Transfer money
  between the
  investment options in
  your plan (if offered by
  your plan).
- Rebalance your account to match your investment directives – either one time or at a frequency you choose (if offered by your plan).

# Make Changes | Pending Requests



View all pending requests like transfers, loans, withdrawals and contribution change requests (if offered by your plan).

### **History | Activity Summary**



View your account history based on any date range you choose.

# **History | Contributions**



See or change how much you contribute (if offered by your plan).

### **History | On Demand Statements**



Create custom account statements based on any date range you choose.

# **History | Past Statements**



See your quarterly account statements.

#### Resources | FAQs



Get answers to frequently asked questions.

#### Resources | Forms & Documents



Get forms and plan documents.

#### Resources | Retirement Planning



Explore different retirement savings scenarios through helpful educational resources.

# Resources | Educational Videos



Learn about saving for retirement and other topics through helpful videos.

#### Resources | Contact Us



See answers to common questions.

Coming soon: Live Chat with a person to get help.

### Profile | My Profile



Review your personal information and make updates.

You may need to work with your employer to update some of the information.

#### Profile | Paperless



Sign up for paperless statements and other available plan communications (if offe