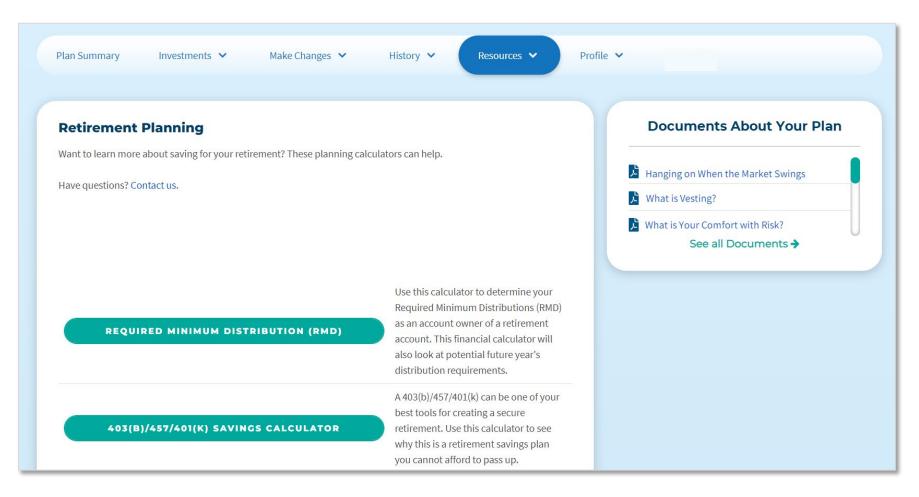

#### Resources | Retirement Planning

Explore different retirement savings scenarios through helpful educational resources.