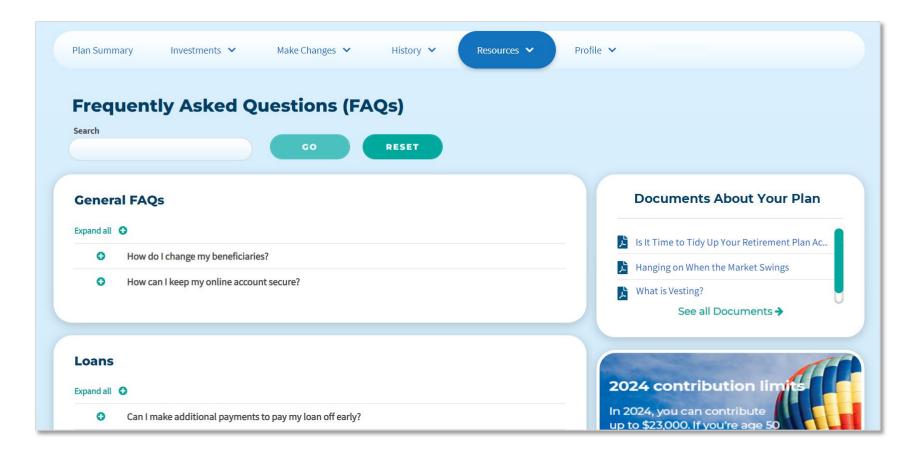

Transfer money
  between the
  investment options in
  your plan (if offered by
  your plan).
- Rebalance your account to match your investment directives – either one time or at a frequency you choose (if offered by your plan).

# Make Changes | Pending Requests



View all pending requests like transfers, loans, withdrawals and contribution change requests (if offered by your plan).

### **History | Activity Summary**



View your account history based on any date range you choose.

# **History | Contributions**



See or change how much you contribute (if offered by your plan).

### **History | On Demand Statements**



Create custom account statements based on any date range you choose.

# **History | Past Statements**



See your quarterly account statements.

#### Resources | FAQs



Get answers to frequently asked questions.

#### Resources | Forms & Documents



Get forms and plan documents.

#### Resources | Retirement Planning



Explore different retirement savings scenarios through helpful educational resources.

# Resources | Educational Videos



Learn about saving for retirement and other topics through helpful videos.

#### Resources | Contact Us



See answers to common questions.

Coming soon: Live Chat with a person to get help.

### Profile | My Profile



Review your personal information and make updates.

You may need to work with your employer to update some of the information.

#### Profile | Paperless



Sign up for paperless statements and other available plan communications (if offered by your plan).