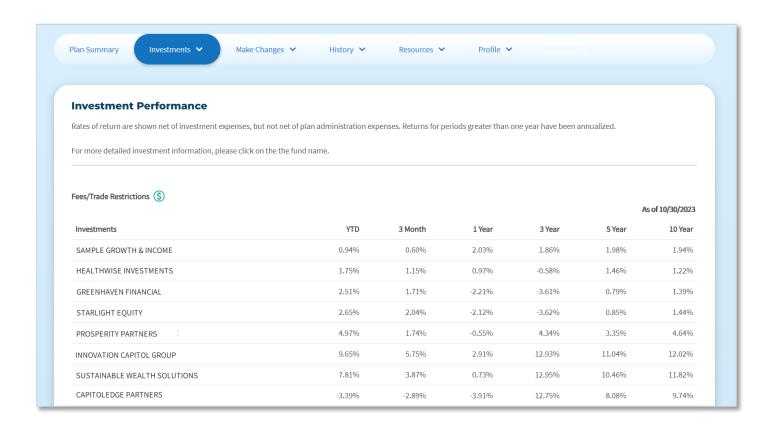

#### Investments | Performance

Check to see how the plan's investments are performing.