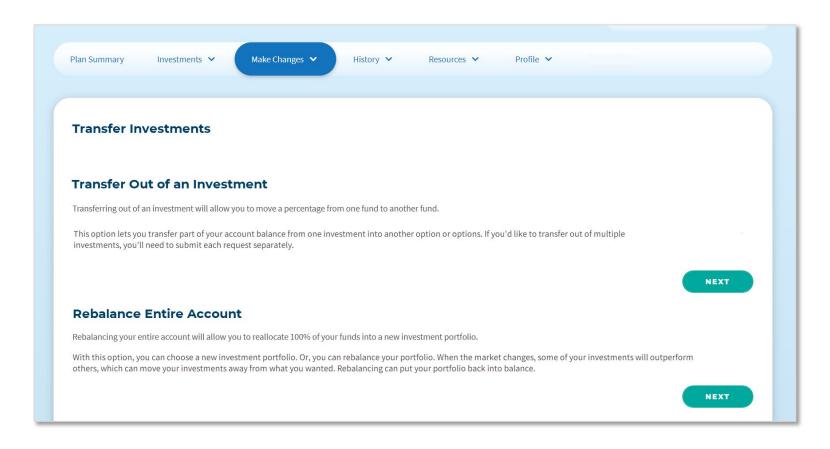

#### Make Changes | Transfer Investments

- Transfer money
  between the
  investment options in
  your plan (if offered by
  your plan).
- Rebalance your account to match your investment directives – either one time or at a frequency you choose (if offered by your plan).