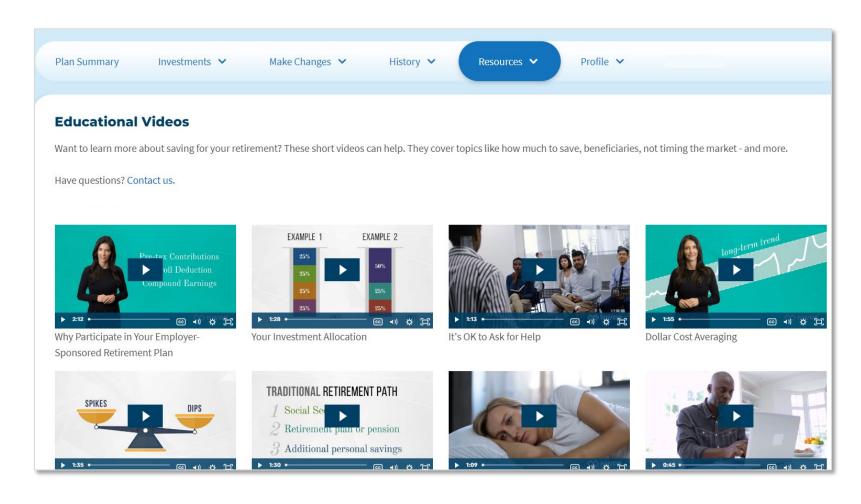

# Resources | Educational Videos

Learn about saving for retirement and other topics through helpful videos.