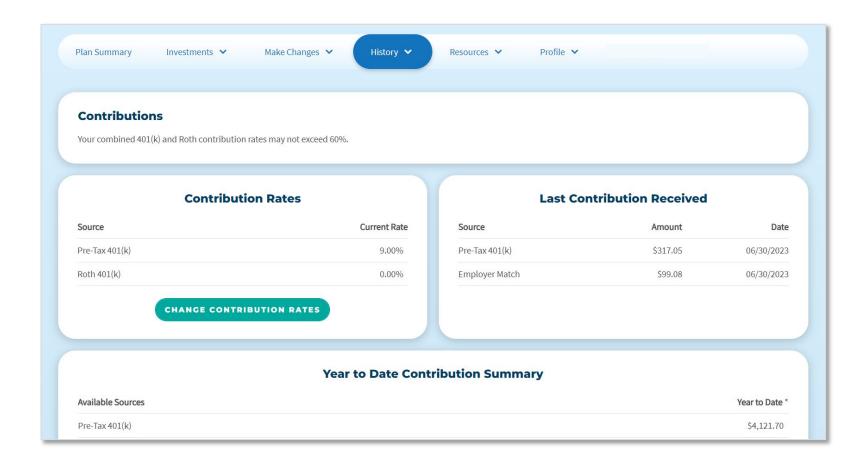

# **History | Contributions**

See or change how much you contribute (if offered by your plan).