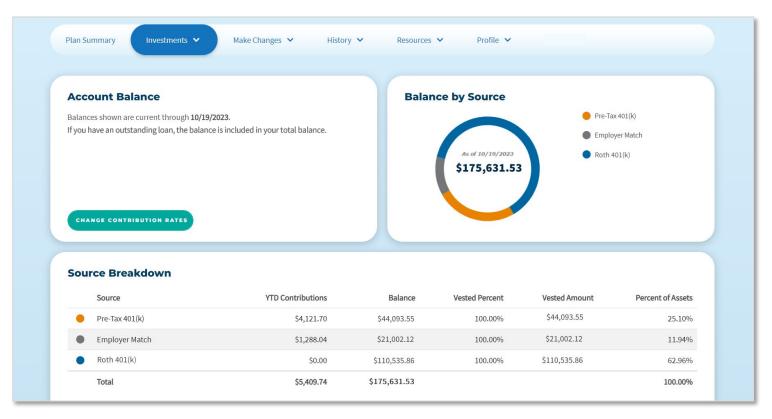

### Investments | Balance by Source

- View your balance by money source.
- Change your contribution rates (if offered by your plan).