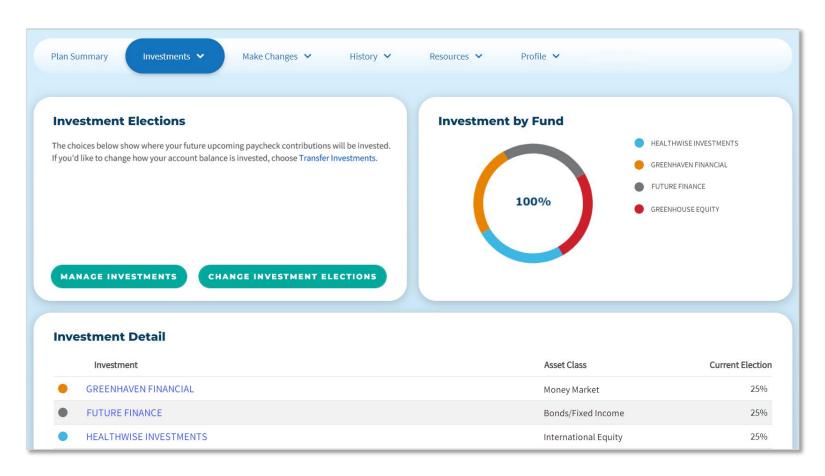

#### Investments | Elections

- View the investments that you've chosen.
- Change your investment elections (if offered by your plan).