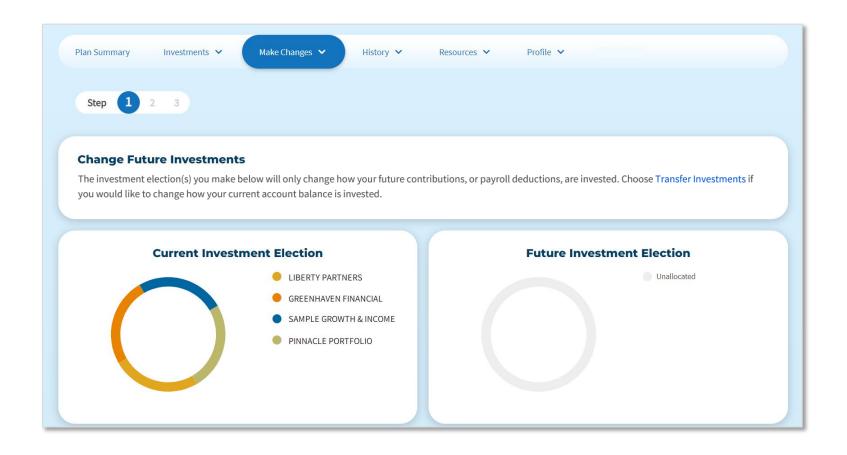

## Make Changes | Future Investments

Change future investment elections (if offered by your plan).