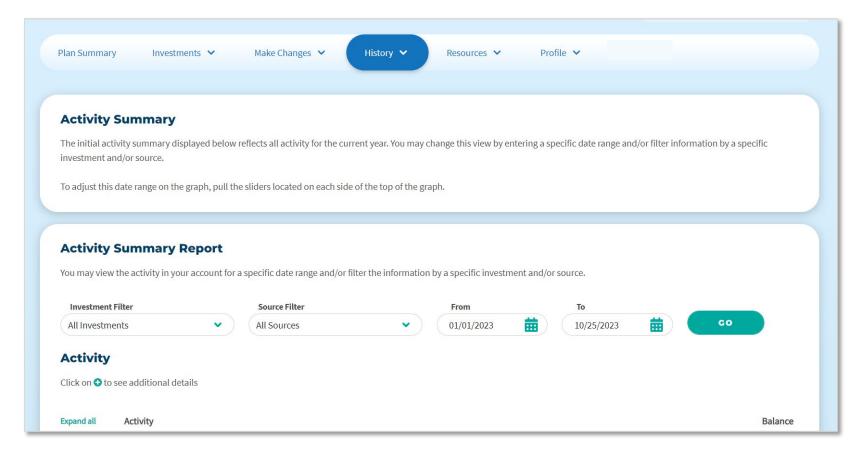

### **History | Activity Summary**

View your account history based on any date range you choose.