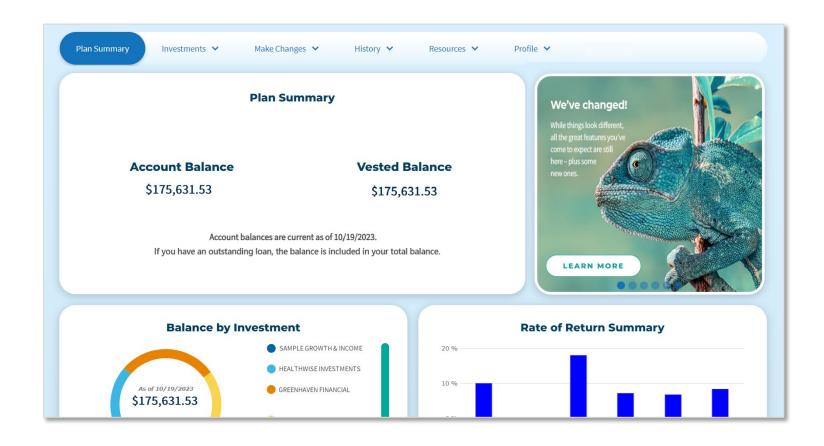

#### **Plan Summary**

Check your account balance, balance by investment and a summary of your rate of return.

#### Investments | Balance by Investment

- View your balance by investments.
- Transfer money
  between the
  investment options in
  your plan (if offered by
  your plan).
- Change your future investments (if offered by your plan).