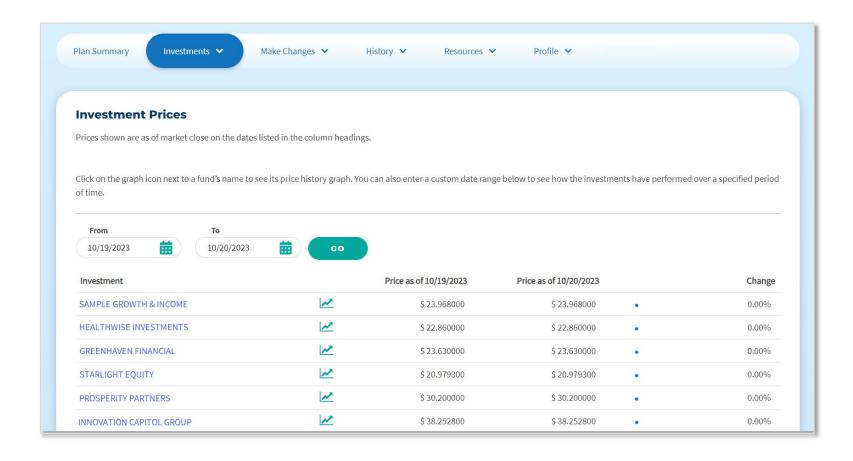

Using multifactor authentication, you'll receive a one-time code via text or phone, then enter the code along with your password during login.

#### **Plan Summary**



Check your account balance, balance by investment and a summary of your rate of return.

#### Investments | Balance by Investment



- View your balance by investments.
- Transfer money
  between the
  investment options in
  your plan (if offered by
  your plan).
- Change your future investments (if offered by your plan).

### Investments | Balance by Source



- View your balance by money source.
- Change your contribution rates (if offered by your plan).

#### Investments | Elections



- View the investments that you've chosen.
- Change your investment elections (if offered by your plan).

# **Investments | Prices**



View investment prices and history.

#### Investments | Performance



Check to see how the plan's investments are performing.

## Make Changes | Future Investments



Change future investment elections (if offered by your plan).

#### Make Changes | Transfer Investments



- Transfer money
  between the
  investment options in
  your plan (if offered by
  your plan).
- Rebalance your account to match your investment directives – either one time or at a frequency you choose (if offered by your plan).

# Make Changes | Pending Requests



View all pending requests like transfers, loans, withdrawals and contribution change requests (if offered by your plan).

### **History | Activity Summary**



View your account history based on any date range you choose.

# **History | Contributions**