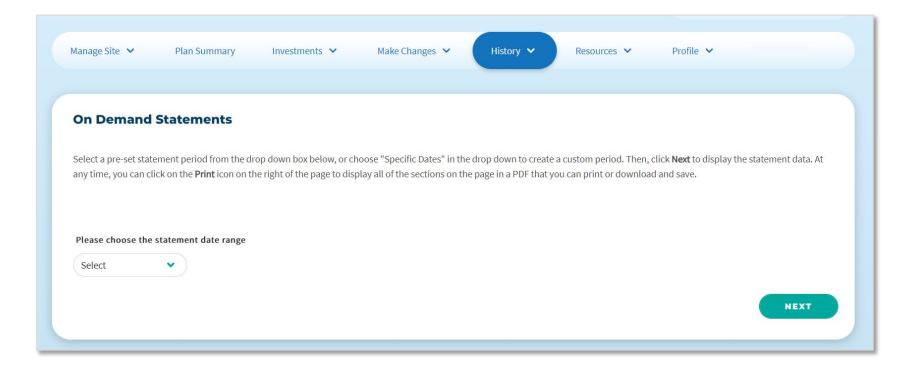

### **History | On Demand Statements**

Create custom account statements based on any date range you choose.