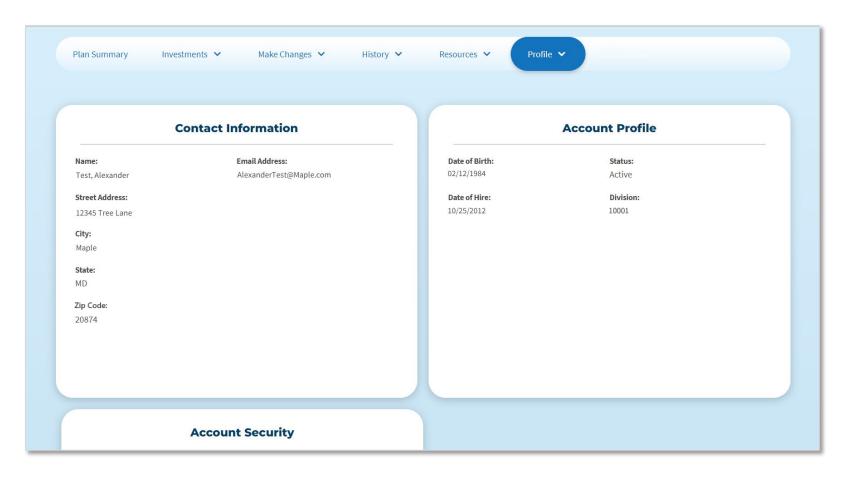

### Profile | My Profile

Review your personal information and make updates.

You may need to work with your employer to update some of the information.